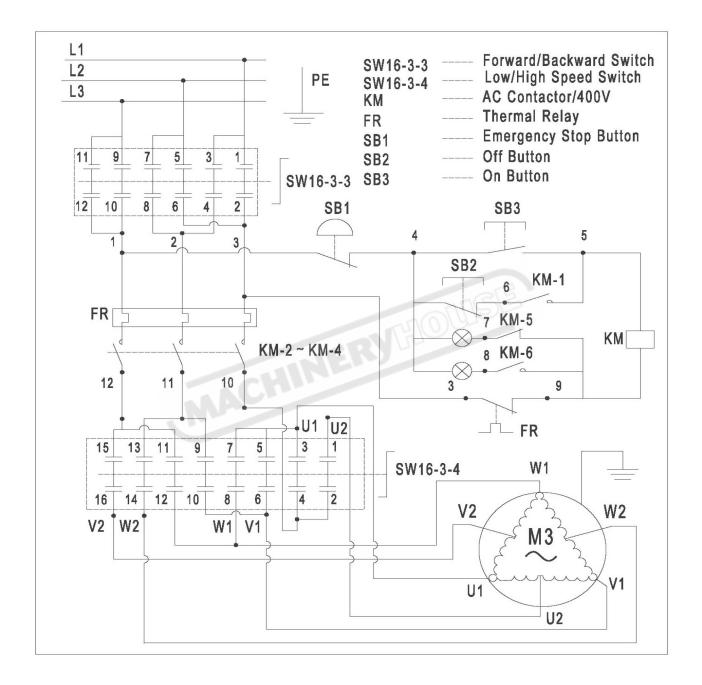

# **SPARE PARTS SECTION**

## Pipe & Tube Notcher - Linisher Models PN-76E Order Code, L850

Edition No : PN-76E-1 Date of Issue : 12/2023

The following section covers the spare parts diagrams and lists that were current at the time this manual was originally printed. Due to continuous improvements of the machine, changes may be made at any time without notification.