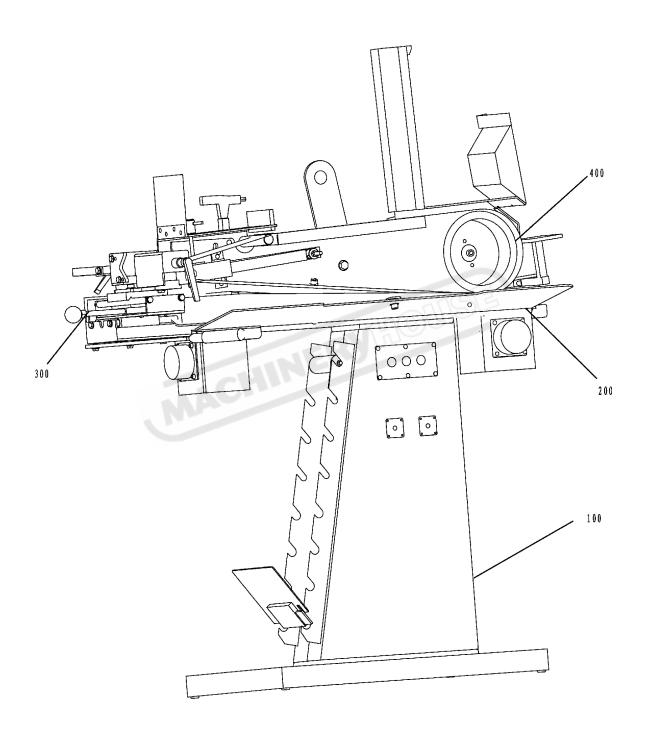

# **SPARE PARTS SECTION**

## Pipe & Tube Notcher - Linisher Models PN-76E Order Code, L850

Edition No : PN-76E-1 Date of Issue : 12/2023

The following section covers the spare parts diagrams and lists that were current at the time this manual was originally printed. Due to continuous improvements of the machine, changes may be made at any time without notification.