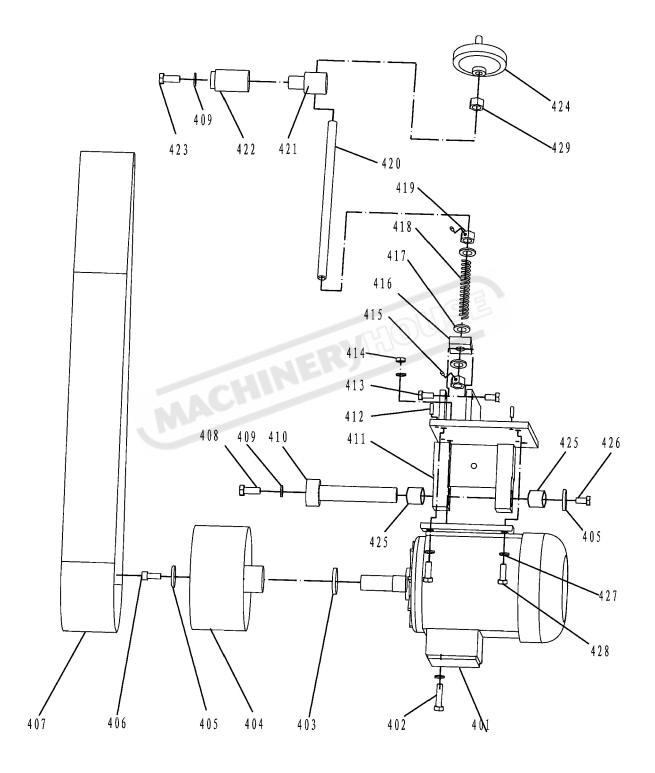

# **SPARE PARTS SECTION**

## Pipe & Tube Notcher - Linisher Models PN-76E Order Code, L850

Edition No : PN-76E-1 Date of Issue : 12/2023

The following section covers the spare parts diagrams and lists that were current at the time this manual was originally printed. Due to continuous improvements of the machine, changes may be made at any time without notification.