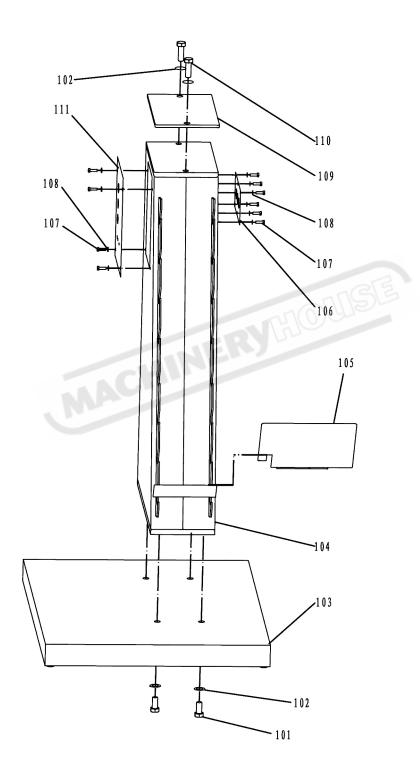

# **SPARE PARTS SECTION**

## Pipe & Tube Notcher - Linisher Models PN-76E Order Code, L850

Edition No : PN-76E-1 Date of Issue : 12/2023

The following section covers the spare parts diagrams and lists that were current at the time this manual was originally printed. Due to continuous improvements of the machine, changes may be made at any time without notification.