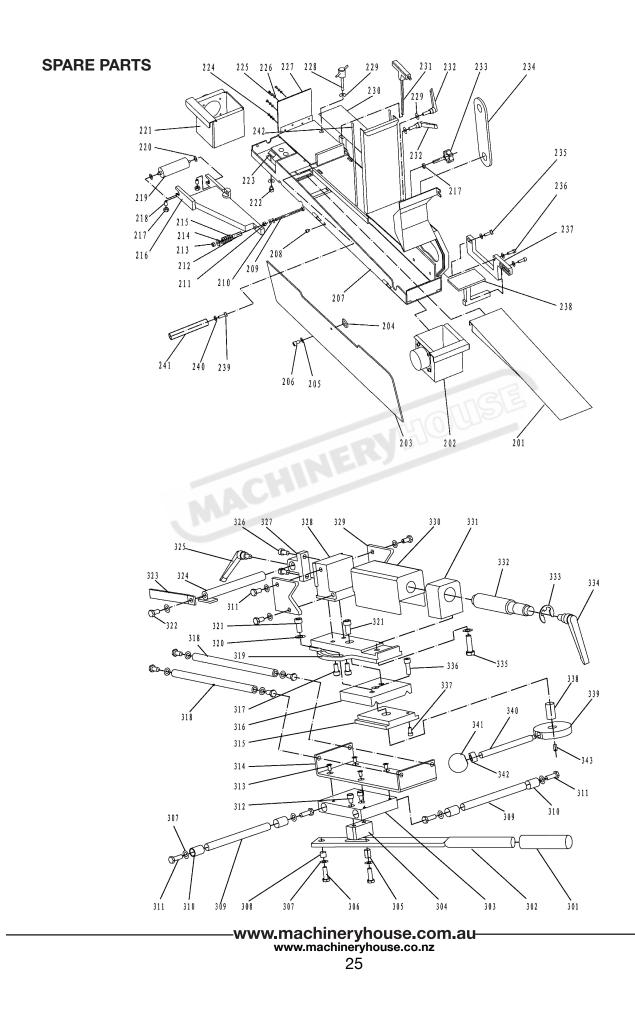

# **SPARE PARTS SECTION**

## Pipe & Tube Notcher - Linisher Models PN-76E Order Code, L850

Edition No : PN-76E-1 Date of Issue : 12/2023

The following section covers the spare parts diagrams and lists that were current at the time this manual was originally printed. Due to continuous improvements of the machine, changes may be made at any time without notification.

#### NOTE: SOME PARTS MAY ONLY BE AVAILABLE AS AN ASSEMBLY

3. Go to <u>www.machineryhouse.com.au/contactus</u> and fill out the inquiry form attaching a copy of scanned parts list.

**PN-76E** 

**PN-76E** 